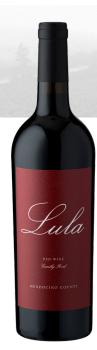

**2020 Guntly Red** Mendocino County

This Pinot Noir-driven blend is comprised of different varietals grown throughout Mendocino County. The wine is medium bodied with vibrant red and purple aromas and has a fleshy, textured palate. A perfect everyday wine for entertaining or going it alone.